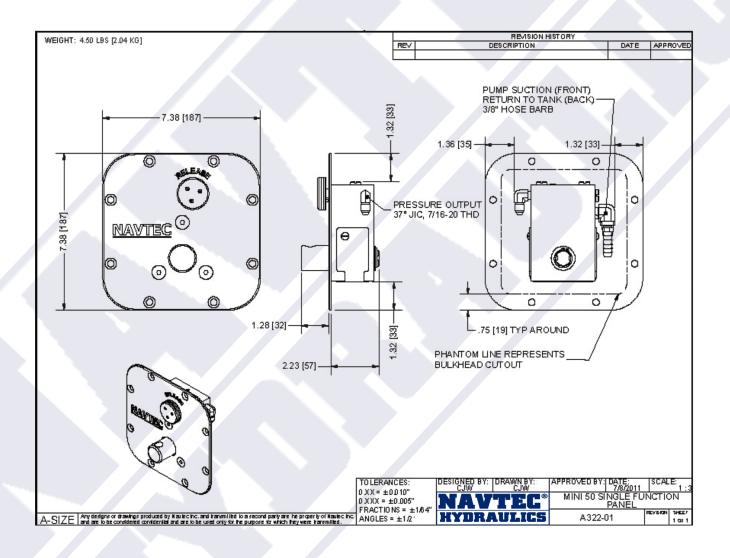

## Navtec A322-01 Mini 50 Panel

The Navtec A322-01 Mini 50 Panel is a sleek, minimalist, light weight Single Function Panel without a Gauge designed for smaller cruising and racing boats.

For applications requiring only a Single Hydraulic Function, the **Mini 50 Panel** is smaller, lighter and faster, while utilizing the same proven, reliable design basics as our famous **System 50 Panel**. With less than half the weight, a 35% smaller face plate (7 3/8" (187mm) square) requiring 40% less mounting depth to install, and an oil flow rate that is 30% faster, the **Mini 50 Panel** incorporates an **adjustable** relief valve so over-tensioning can easily be prevented. A simple hydraulic solution for many applications, the **Mini 50 Panel** is also available with our standard 2 quart molded reservoir and related hardware as **A322-01A**.