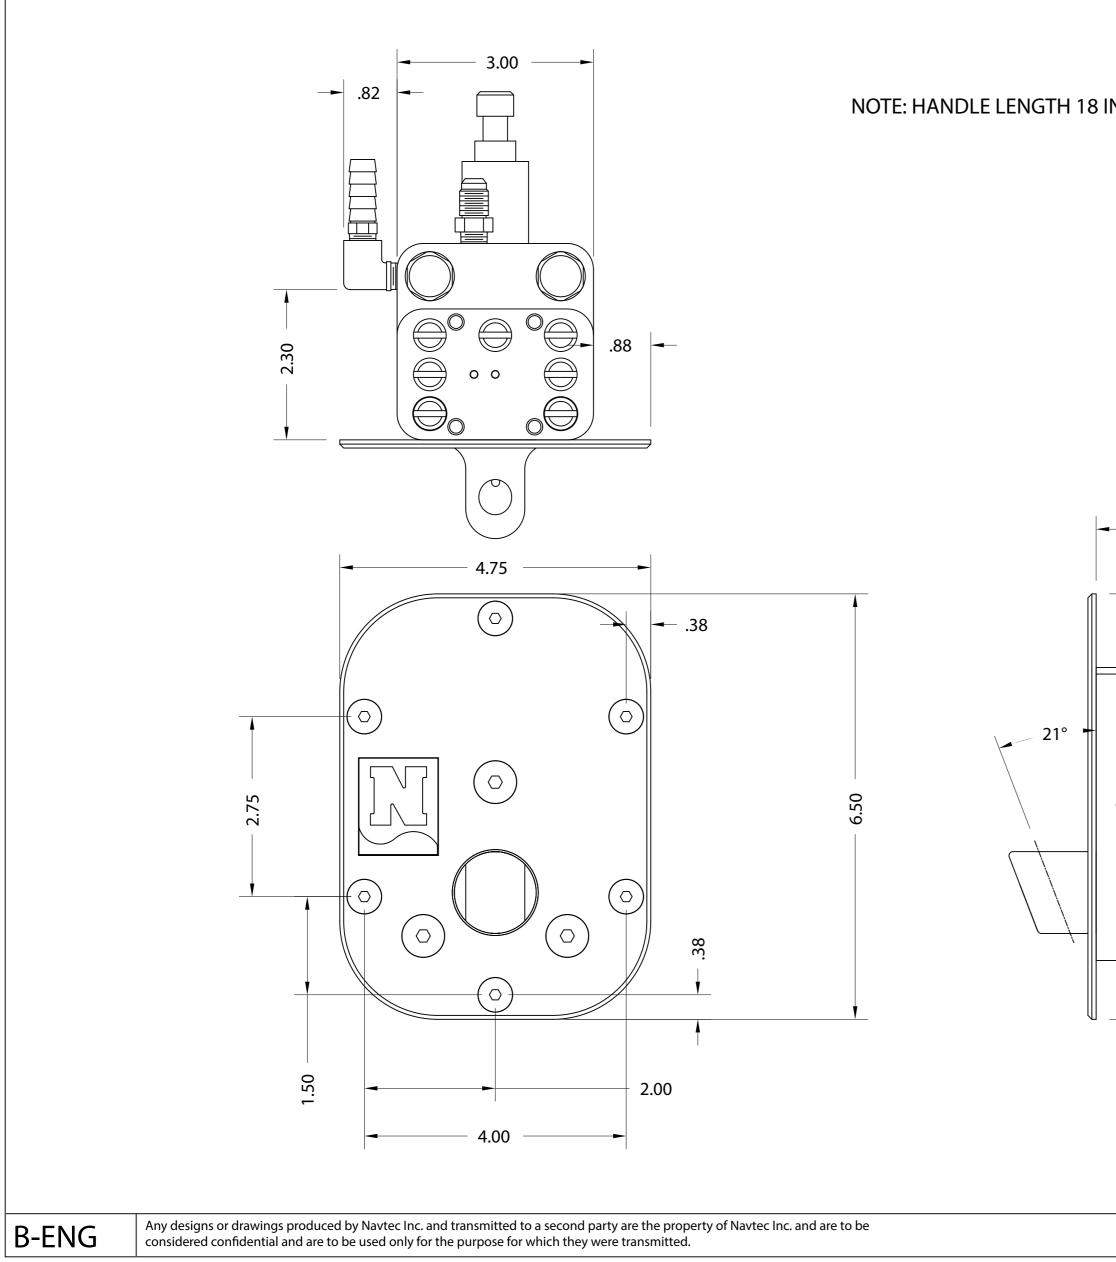

| 3 INCHES        |                 |          | TOLER | 0.X<br>FRACTIO | $0.XX = \pm 0.010$ $0.XXX = \pm 0.005$ $ACTIONS = \pm 1/64$ $ANGLES = \pm 1/2^{\circ}$ |                      |     |              |  |
|-----------------|-----------------|----------|-------|----------------|----------------------------------------------------------------------------------------|----------------------|-----|--------------|--|
|                 |                 |          |       | DATE           |                                                                                        | REVISIONS<br>INIT. # |     | CHK<br>INIT. |  |
|                 |                 |          |       |                |                                                                                        |                      | ECO |              |  |
|                 |                 |          |       |                |                                                                                        |                      |     |              |  |
|                 |                 |          |       |                |                                                                                        |                      |     |              |  |
|                 |                 |          |       |                |                                                                                        |                      |     |              |  |
|                 |                 |          |       |                |                                                                                        |                      |     |              |  |
|                 |                 |          |       |                |                                                                                        |                      |     |              |  |
|                 |                 |          |       |                |                                                                                        |                      |     |              |  |
|                 |                 |          |       |                |                                                                                        |                      |     |              |  |
| I               |                 |          |       |                |                                                                                        |                      |     |              |  |
| 5.26            |                 |          |       |                |                                                                                        |                      |     |              |  |
|                 |                 |          |       |                |                                                                                        |                      |     |              |  |
|                 |                 |          |       |                |                                                                                        |                      |     |              |  |
|                 |                 |          |       |                |                                                                                        |                      |     |              |  |
|                 |                 |          |       |                |                                                                                        |                      |     |              |  |
|                 |                 |          |       |                |                                                                                        |                      |     |              |  |
|                 |                 |          |       |                |                                                                                        |                      |     |              |  |
|                 |                 |          |       |                |                                                                                        |                      |     |              |  |
|                 |                 |          |       |                |                                                                                        |                      |     |              |  |
|                 |                 |          |       |                |                                                                                        |                      |     |              |  |
|                 |                 | <b>V</b> |       |                |                                                                                        |                      |     |              |  |
|                 |                 |          |       |                |                                                                                        |                      |     |              |  |
| PUMP ONLY PANEL |                 |          |       |                |                                                                                        |                      |     | E C®         |  |
|                 | SYS 8 FACEPLATE |          |       |                |                                                                                        | HYDRAULICS           |     |              |  |
| 0 <u>6</u> .    | 06/01/04        | SCALE:   |       | 1:2            |                                                                                        | WN BY:               |     |              |  |
|                 |                 |          | В В   |                | ENG                                                                                    |                      |     |              |  |
|                 |                 |          |       | SHE            |                                                                                        | I OF 1               |     |              |  |
| A380-PO-02      |                 |          |       |                |                                                                                        | X:\P\A\A380\-PO-02   |     |              |  |
|                 |                 |          |       |                |                                                                                        |                      |     |              |  |