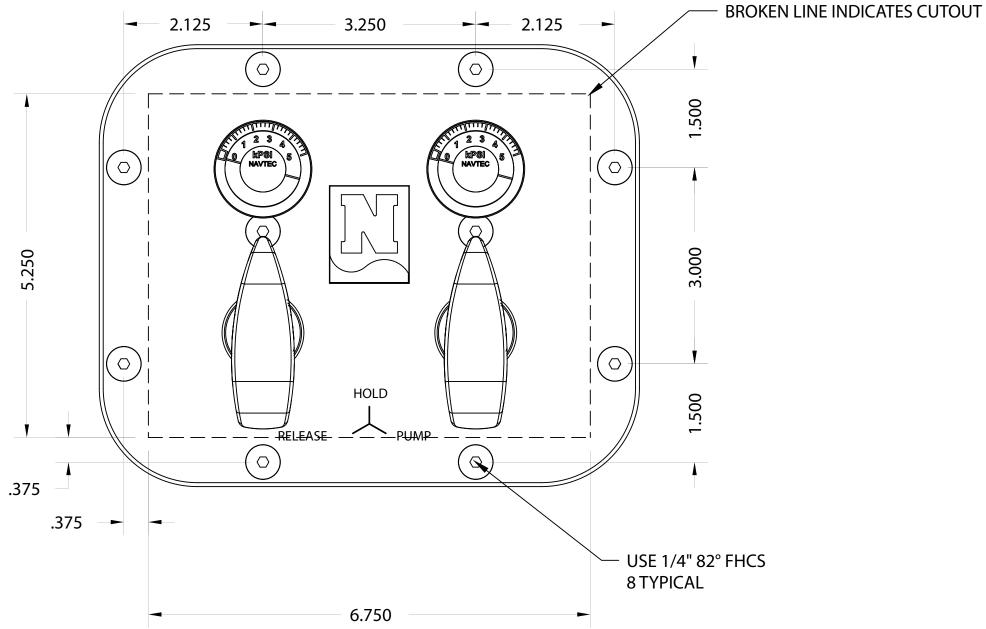

|      | СНК   |   |     |       |
|------|-------|---|-----|-------|
| DATE | INIT. | # | ECO | INIT. |
|      |       |   |     |       |
|      |       |   |     |       |

|              | SYSTEM VIII PANEL ASSY<br>2 F, NO PUMP, INS |       |      | NAVTE<br>HYDRAULI   |      |  |  |
|--------------|---------------------------------------------|-------|------|---------------------|------|--|--|
| 08/05/04     | SCALE:                                      | B 1:2 | DRAW | N BY:               | SMM  |  |  |
|              |                                             |       | ENG: | SMM                 | CHK: |  |  |
| 4290 VCN4 02 |                                             |       |      | SHEET: 1 OF 1       |      |  |  |
| A380-VGM-02  |                                             |       |      | X:\P\A\A380\-VGM-03 |      |  |  |
|              |                                             |       |      | •                   |      |  |  |