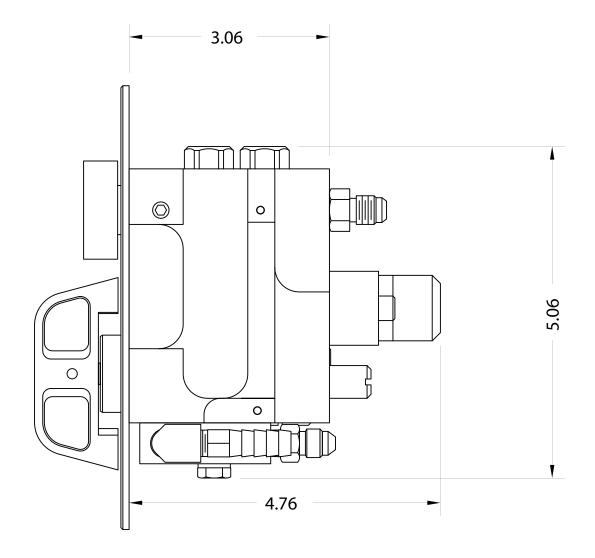

|      | СНК   |   |     |       |
|------|-------|---|-----|-------|
| DATE | INIT. | # | ECO | INIT. |
|      |       |   |     |       |
|      |       |   |     |       |

|              | SYSTEM VIII PANEL ASSY<br>2 F, NO PUMP, INS |       |      | NAVTE<br>HYDRAULI   |      |  |  |
|--------------|---------------------------------------------|-------|------|---------------------|------|--|--|
| 08/05/04     | SCALE:                                      | B 1:2 | DRAW | N BY:               | SMM  |  |  |
|              |                                             |       | ENG: | SMM                 | CHK: |  |  |
| 4290 VCN4 02 |                                             |       |      | SHEET: 1 OF 1       |      |  |  |
| A380-VGM-02  |                                             |       |      | X:\P\A\A380\-VGM-03 |      |  |  |
|              |                                             |       |      | •                   |      |  |  |