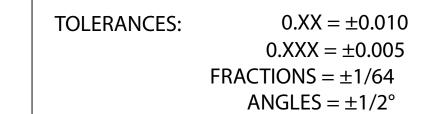

|      | СНК   |   |     |       |
|------|-------|---|-----|-------|
| DATE | INIT. | # | ECO | INIT. |
|      |       |   |     |       |
|      |       |   |     |       |

|              | SYSTEM VIII PANEL ASSY<br>2 F, NO PUMP, INS |       |      | NAVTE<br>HYDRAULI   |      |  |  |
|--------------|---------------------------------------------|-------|------|---------------------|------|--|--|
| 08/05/04     | SCALE:                                      | B 1:2 | DRAW | N BY:               | SMM  |  |  |
|              |                                             |       | ENG: | SMM                 | CHK: |  |  |
| 4290 VCN4 02 |                                             |       |      | SHEET: 1 OF 1       |      |  |  |
| A380-VGM-02  |                                             |       |      | X:\P\A\A380\-VGM-03 |      |  |  |
|              |                                             |       |      | •                   |      |  |  |