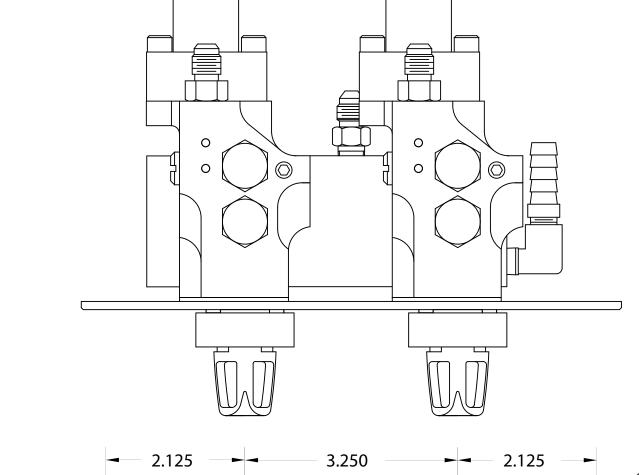

|      | СНК   |   |     |       |
|------|-------|---|-----|-------|
| DATE | INIT. | # | ECO | INIT. |
|      |       |   |     |       |
|      |       |   |     |       |

|              | SYSTEM VIII PANEL ASSY<br>2 F, NO PUMP, INS |       |      | NAVTE<br>HYDRAULI   |      |  |  |
|--------------|---------------------------------------------|-------|------|---------------------|------|--|--|
| 08/05/04     | SCALE:                                      | B 1:2 | DRAW | N BY:               | SMM  |  |  |
|              |                                             |       | ENG: | SMM                 | CHK: |  |  |
| 4290 VCN4 02 |                                             |       |      | SHEET: 1 OF 1       |      |  |  |
| A380-VGM-02  |                                             |       |      | X:\P\A\A380\-VGM-03 |      |  |  |
|              |                                             |       |      | •                   |      |  |  |